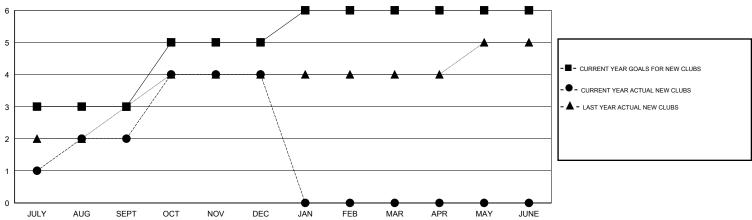

### GOALS AND ACTUAL NEW CLUBS CUMULATIVE

# GMT: KAMLESH JAIN LOCATION INDIA GMT CA 6

| Clubs  RESULTS FOR 2015-2016           |     |   |   |   |  |  |
|----------------------------------------|-----|---|---|---|--|--|
|                                        |     |   |   |   |  |  |
| JULY/AUG/SEPT                          | 3   | 2 | 0 | 2 |  |  |
| OCT/NOV/DEC  JAN/FEB/MAR  APR/MAY/JUNE | 1 0 | 0 | 0 | 0 |  |  |