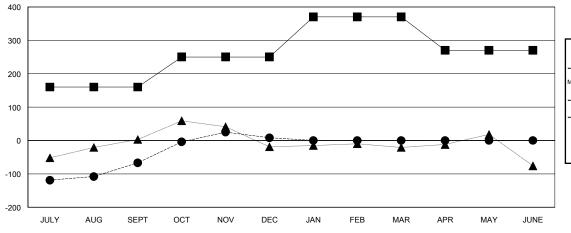

#### GOALS AND ACTUAL MEMBERS CUMULATIVE

| _    | CURRENT YEAR GOALS FOR NEW |
|------|----------------------------|
| 1EMB | ERS                        |

- CURRENT YEAR ACTUAL MEMBERS

- ▲ - LAST YEAR ACTUAL MEMBERS

| Members               |                    |                                     |                    |                  |  |  |  |
|-----------------------|--------------------|-------------------------------------|--------------------|------------------|--|--|--|
| RESULTS FOR 2015-2016 |                    |                                     |                    |                  |  |  |  |
| QUARTER               | NEW MEMBER<br>GOAL | CHARTER AND<br>NEW MEMBERS<br>ADDED | DROPPED<br>MEMBERS | NET<br>GAIN/LOSS |  |  |  |
| JULY/AUG/SEPT         | 160                | 123                                 | 190                | -67              |  |  |  |
| OCT/NOV/DEC           | 90                 | 111                                 | 36                 | 75               |  |  |  |
| JAN/FEB/MAR           | 120                | 0                                   | 0                  | 0                |  |  |  |
| APR/MAY/JUNE          | -100               | 0                                   | 0                  | 0                |  |  |  |